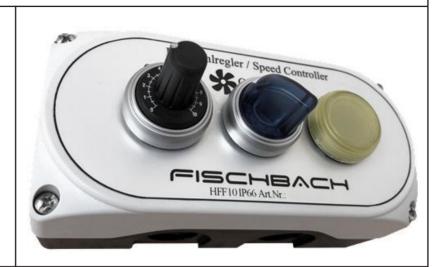

## Remote controller 0-10V type: HF10 F IP66

with LED ON/OFF switch and LED-display Item-No. 18069433

The Fischbach remote controller HF10F IP66 with blue LED display ON/OFF-switch (0-1) and additional yellow LED display for other functions (pressure switch) contains a 10 k $\Omega$  potentiometer for output 0-10 V and input 10V.

## **Technical information:**

- ON/OFF switch voltage/current: 250VAC/10A
- Isolationclass II
- Potentiometer  $10k\Omega$  with scale 0-10, Resistance tolerance:  $\pm 10\%$
- Monoblock housing
- Mounting in any position possible
- Control: linear
- LED display 250VAC