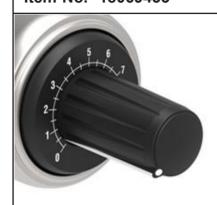

## Remote controller 0-10V type: HF10 F IP66

with LED ON/OFF switch and LED-display Item-No. 18069433

The Fischbach remote controller HF10F IP66 with blue LED display ON/OFF-switch (0-1) and additional yellow LED display for other functions (pressure switch) contains a 10 k $\Omega$  potentiometer for output 0-10 V and input 10V.

## **Technical information:**

- ON/OFF switch voltage/current: 250VAC/10A
- Isolationclass II
- Potentiometer  $10k\Omega$  with scale 0-10, Resistance tolerance:  $\pm 10\%$
- Monoblock housing
- Mounting in any position possible
- Control: linear
- LED display 250VAC