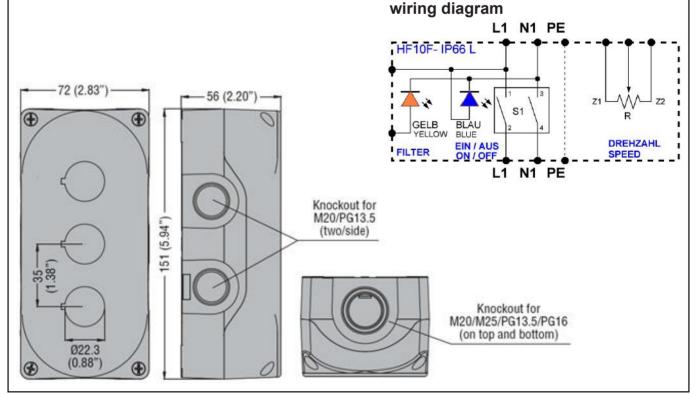

## **Technical information:**

- ON/OFF switch voltage/current: 250VAC/10A
- Isolationclass II
- Potentiometer  $10k\Omega$  with scale 0-10, Resistance tolerance:  $\pm 10\%$
- Monoblock housing
- Mounting in any position possible
- Control: linear
- LED display 250VAC